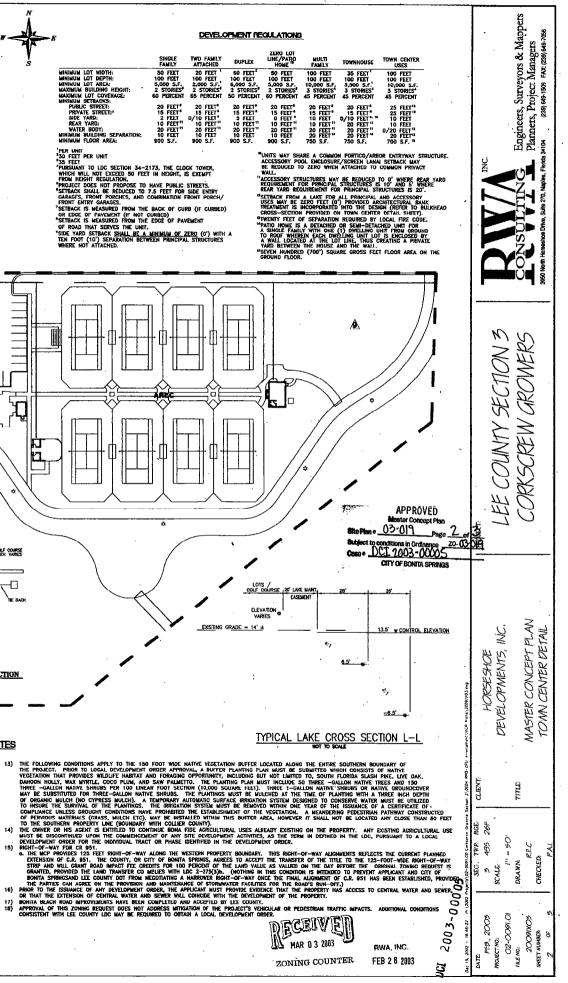

## Conditions

 The development of this project must be consistent with the three-page Master Concept Plan entitled "Lee County Section 3 Corkscrew Growers," stamped received MAR 03, 2003, except as modified by the conditions below. This development must comply with all requirements of the City of Bonita Springs Land Development Code (LDC) at time of local Development Order Approval, except as may be granted by deviation as part of this planned development. If changes to the Master Concept Plan are subsequently pursued, appropriate approvals will be necessary.

b. <u>Site Development Regulations</u>

Refer to attached Exhibit A.

3. Prior to local development order approval, the development order plans must delineate 258 acres of open space as follows:

253.5 acres common open space; or

190.1 acres common open space and 63.4 acres private open space for dwelling units with direct ground floor access.

The 258 acres of required open space may be met on the project as a whole, provided each tract contains a minimum of 10% open space.