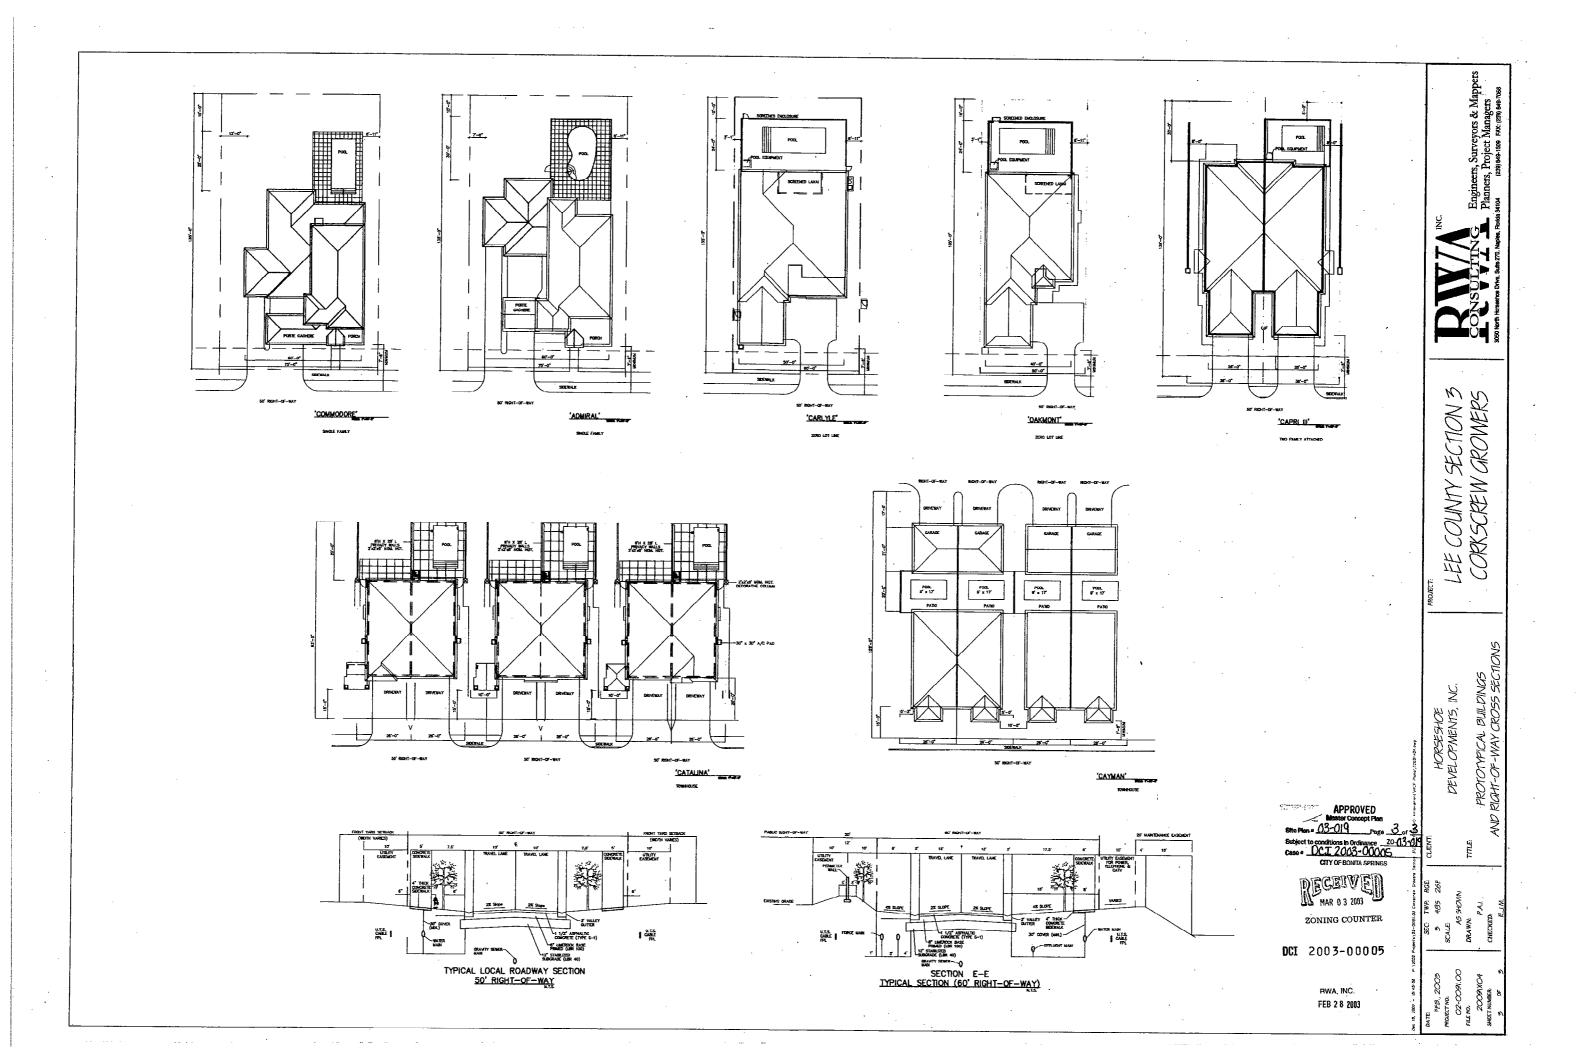

## Conditions

 The development of this project must be consistent with the three-page Master Concept Plan entitled "Lee County Section 3 Corkscrew Growers," stamped received MAR 03, 2003, except as modified by the conditions below. This development must comply with all requirements of the City of Bonita Springs Land Development Code (LDC) at time of local Development Order Approval, except as may be granted by deviation as part of this planned development. If changes to the Master Concept Plan are subsequently pursued, appropriate approvals will be necessary.