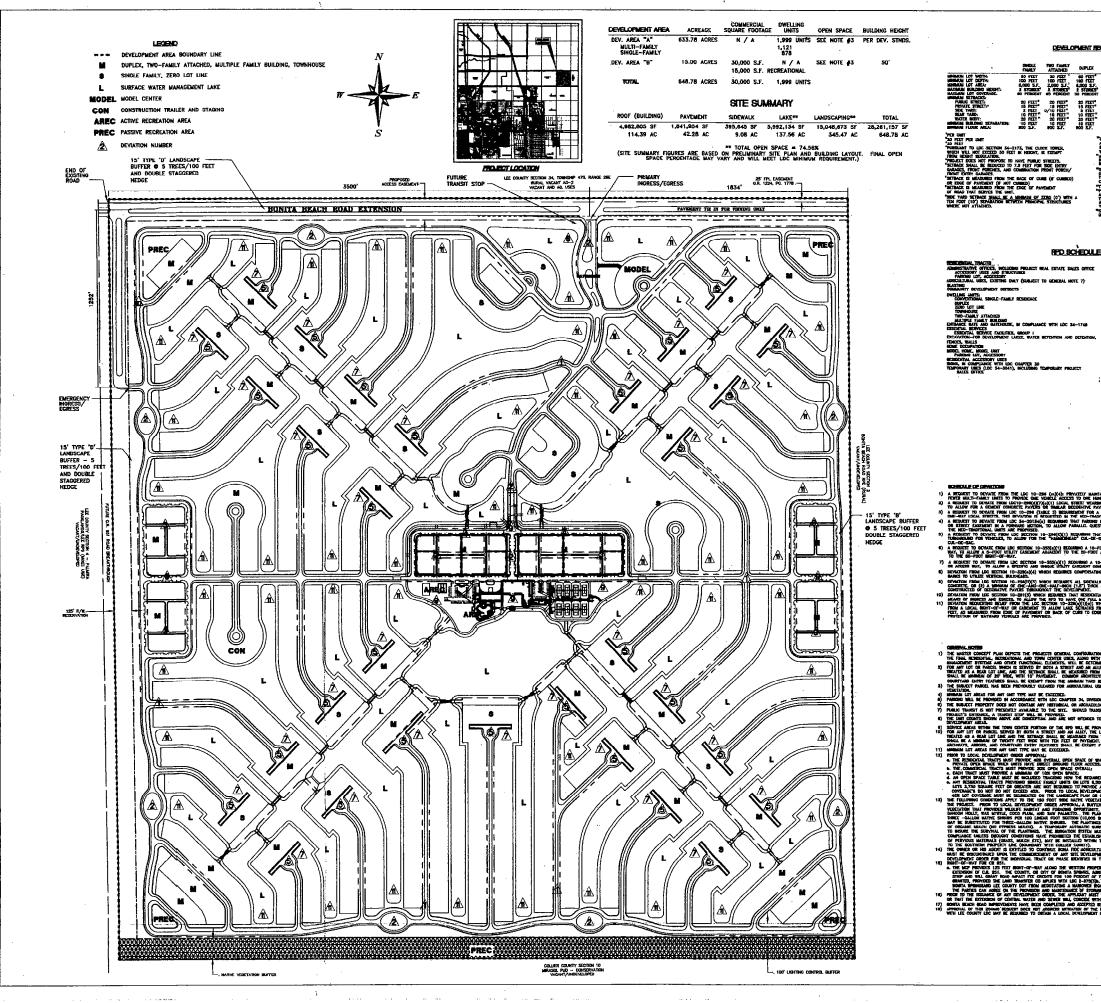

## Conditions

 The development of this project must be consistent with the three-page Master Concept Plan entitled "Lee County Section 3 Corkscrew Growers," stamped received MAR 03, 2003, except as modified by the conditions below. This development must comply with all requirements of the City of Bonita Springs Land Development Code (LDC) at time of local Development Order Approval, except as may be granted by deviation as part of this planned development. If changes to the Master Concept Plan are subsequently pursued, appropriate approvals will be necessary.

This project is limited to a maximum of 1,999 dwelling units and 30,000 square feet commercial gross floor area.

- 2. The following limits apply to the project and uses:
  - a. <u>Schedule of Uses</u>

The following replaces the Schedule provided as part of this application and represents the approved Schedule of Uses.

b. <u>Site Development Regulations</u>

Refer to attached Exhibit A.

3. Prior to local development order approval, the development order plans must delineate 258 acres of open space as follows:

253.5 acres common open space; or

190.1 acres common open space and 63.4 acres private open space for dwelling units with direct ground floor access.

The 258 acres of required open space may be met on the project as a whole, provided each tract contains a minimum of 10% open space.

4. Prior to the first local development order, the developer will submit a Landscape Design Manual acceptable to Environmental Services staff that incorporates the native plants, landscape design, and littoral shelves shown on the drawings and planting list attached as Exhibit B.

## B. <u>Deviations</u>

Deviation 1 is approved, granting relief from LDC Section 10-296(m)(4) which allows a privately maintained accessway provided it serves as access to 50 or less multiple family units; to allow up to 75 multiple family units to use a private accessway.

Deviation 2 is approved, granting relief from LDC Section 10-296(d)(7)(c)(1) which requires a specific road cross-section for the wearing surface; to allow cement concrete pavers or similar decorative paving materials for selected local streets subject to the condition that it is demonstrated that the proposed alternative cross-section is equal to or better than the LDC requirements.

Deviation 3 is approved, granting relief from LDC Section 10-296 (Table 3), which requires a 30-foot roadway easement; to allow the roadway easement to be 20 feet for one-way local streets subject to the condition that no parking is allowed within the easement and adequate site visibility is maintained.

Deviation 5 is approved, granting relief from LDC Section 10-296(k)(1) which requires dead-end streets must be closed at one end by a circular turnaround; to allow for a hammerhead design subject to the condition that the applicant provides written approval by Bonita Springs Fire Control accepting the design of this hammerhead design prior to local development order approval.

Deviation 8 is approved, granting requesting relief from LDC Section 10-329(a) which requires certain slopes along excavation banks; to allow up to 20% of the lake banks to utilized vertical bulkheads, subject to the condition that the lake slopes otherwise comply with the South Florida Water Management District requirements.

Deviation 9 is approved, granting relief from LDC Section 10-256(d)(3) which requires a specific cross-section for sidewalks; to allow the use of decorative pavers throughout the project in the sidewalks, subject to the condition that the proposed pavers maintain equal or improved wearing surfacing for the sidewalks in the community.

6

two means of ingress and egress; to allow the proposed RPD to have one full means of ingress and egress and one emergency access.

Deviation 11 is approved, granting relief from LDC Section 10-329(e)(1)(a) which requires excavations to be no less than 25 feet for a local street and 50 feet from a collector or an arterial street; to allow a 20 foot setback, as measured from the edge of pavement or back of curb to edge of water control elevation, subject to the condition that adequate protection measures being included during the local development order process to protect wayward vehicles from entering the lake.