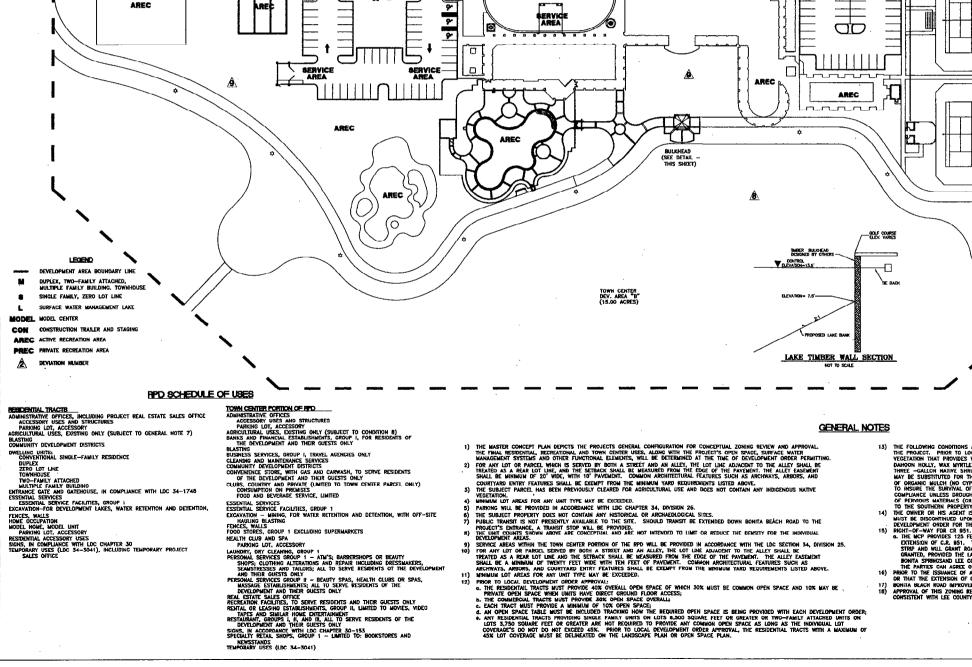

### Residential Tracts

ACCESSORY USES AND STRUCTURES (LDC Sections 4-1171 et seq., 34-2441 et seq., 34-1863, 34-2141 et seq., and 34-3106) ADMINISTRATIVE OFFICES (subject to Note (1) of LDC Section 4-934) AGRICULTURAL USES AND AGRICULTURAL ACCESSORY USES (refer to Condition 5.) **DWELLING UNIT:** Single-family Duplex Two-family attached Townhouse Multiple-family building Zero Lot Line ENTRANCE GATES AND GATEHOUSE (LDC Section 34-1741 et sea.) ESSENTIAL SERVICES (LDC Sections 34-1611 et seq., and 34-1741 et seq.) ESSENTIAL SERVICE FACILITIES (LDC Section 34-622(c)(13)): Group I only (LDC Sections 34-1611 et seq., 34-1741 et seq., and 34-2141 et seq.) EXCAVATION: Water retention (LDC Section 34-1651) HOME OCCUPATION (LDC Section 34-1771 et seq.) MODELS:

Model home (LDC Section 34-1951 et seq.)

Model unit (LDC Section 34-1951 et seq.)

PARKING LOT: Accessory

REAL ESTATE SALES OFFICE, (LDC Sections 34-1951 et seq., and 34-3021)

Real estate sales offices in residential areas are limited to sales of lots, homes or units within the development, except as may be permitted in section 34-1951 et seq. The location of, and approval for, the real estate sales office will be valid for a period of time not exceeding five years from the date the certificate of occupancy for the sales office is issued. The director may grant one two-year extension at the same location.

RESIDENTIAL ACCESSORY USES (LDC Section 34-622(c)(42))

(LDC Section 34-1171 et seq.)

SIGNS in accordance with chapter 30

TEMPORARY USES (LDC Section 34-3041 et seq.) - limited to Contractor's office and equipment storage shed

### Towncenter Area

ACCESSORY USES AND STRUCTURES (LDC Sections 34-1171 et seq., 34-2441 et seq., 34-1863, 34-2141 et seq., and 34-3106) ADMINISTRATIVE OFFICES

AGRICULTURAL USES AND AGRICULTURAL ACCESSORY USES (refer to Condition 5.)

BANKS AND FINANCIAL ESTABLISHMENTS (LDC Section 34-622(c)(3)): Group I

BUSINESS SERVICES (LDC Section 34-622(c)(5)): Group I - limited solely to travel agencies

CLUBS: Country Club

Private

CONSUMPTION ON PREMISES - limited solely as an accessory use to CLUBS and RESTAURANTS

CONVENIENCE FOOD AND BEVERAGE STORE - a car wash facility may also be permitted solely as an accessory use to this use

ESSENTIAL SERVICES (LDC Sections 34-1611 et seq., and 34-1741 et seq.)

ESSENTIAL SERVICE FACILITIES (LDC Section 34-622(c)(13)): Group I only (LDC Sections 34-1611 et seq., 34-1741 et seq., and

34-2141 et seq.)

EXCAVATION: Water retention (LDC Section 34-1651) FENCES, WALLS (LDC Section 34-1741)

FOOD STORES (LDC Section 34-622(c)(16)): Group I, excluding

supermarket LAUNDRY OR DRY CLEANING (LDC Section 34-622(c)(24)):Group I PARKING LOT: Accessory

PERSONAL SERVICES (LDC Section 34-622(c)(33)): Group I

(limited to ATM; Barbershops or beauty shops; and clothing alterations and repair including dressmaker, seamstresses, and tailors)

and Group II (limited to Beauty Spas, Health Clubs or Spas, and Massage Establishments)

- REAL ESTATE SALES OFFICE, (LDC Sections 34-1951 et seq., and Real estate sales offices in residential areas are limited to sales of lots, homes or units within the development, except as may be permitted in section 34-1951 et seq. The location of, and approval for, the real estate sales office will be valid for a period of time not exceeding five years from the date the certificate of occupancy for the sales office is issued. The director may grant one two-year extension at the same location.
- RECREATIONAL FACILITIES:

Personal (subject to Note (1) of LDC Section 34-934)

Private, On-Site (subject to Note (1) of LDC Section 34-934) RENTAL OR LEASING ESTABLISHMENT (LDC Section

34-622(c)(39)): Group II (limited to movies, videotapes, and similar home entertainment) (LDC Section 34-1201 et seq., 34-1352, and 34-3001 et seq.)

RESTAURANTS (LDC Section 34-622(c)(43)): Groups I, II, III SIGNS in accordance with chapter 30

SPECIALTY RETAIL SHOPS (LDC Section 34-622(c)(47)): Group I (limited to Bookstores and Newsstands)

TEMPORARY USES (LDC Section 34-3041 et seq.) - limited to Contractor's office and equipment storage shed